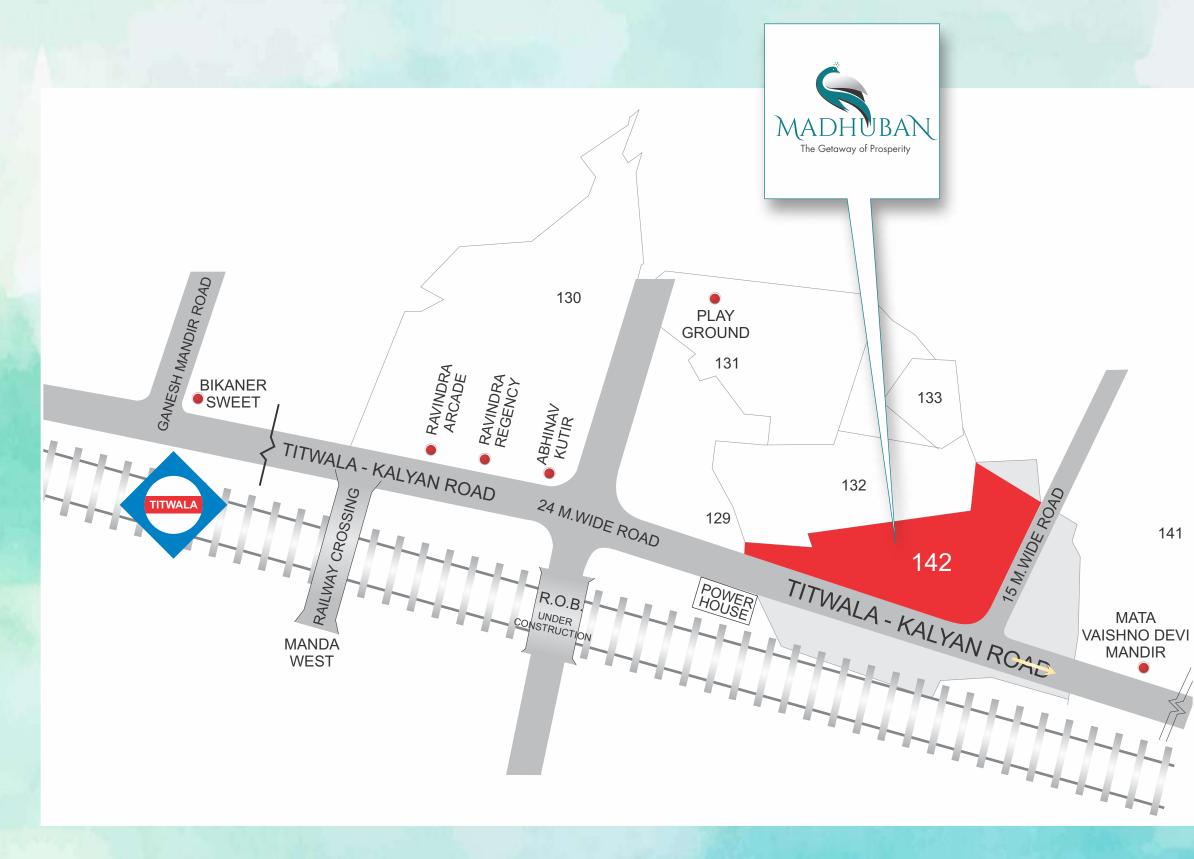

**Location Plan** 

## **RECONNECT WITH A NEW LIFE**

- Walkable 5 Minutes From Titwala Railway Station.
- 9 K.M. Train Distance & By Road Is 12 K.M. From Kalyan Railway Station
- Surrounding With Natures Mountain Beauty With Polution Free Area.
- Mumbai's One Of The Water Filteration Plant "Pisa Dam" Is 6 K.M.
  - Opposite Railway Power House.
  - Kalu River-Distance Of 2 K.M.
  - Shree Siddhivinayak Ganpati Temple-Titwala 3 K.M.
    - Mata Vaishno Devi And Vitthal Temple
    - Lake With Boating & Dharmashala.
  - 100 Year Old Gaondevi Mandir In Manda-west.
    - Khadavli River 11 K.M.
- Titwala Filtration Plant Garavali Pada Near To Siddhivinayak Mandir.
  - M.T.D.C. Quarter Resort.
- Ravindra High School & J. R. Collage / Vidya Mandir Shala / Sankuntala Vidyalaya.
- I. E. S. Ganesh Nagar Vidyalaya Newly Opened Train Ticket Reservation Counter.
  - Hospital Facility Shree Maha Ganpati Hospital
  - Frequent Train Facility (Everyday 76 Up & Down Local)