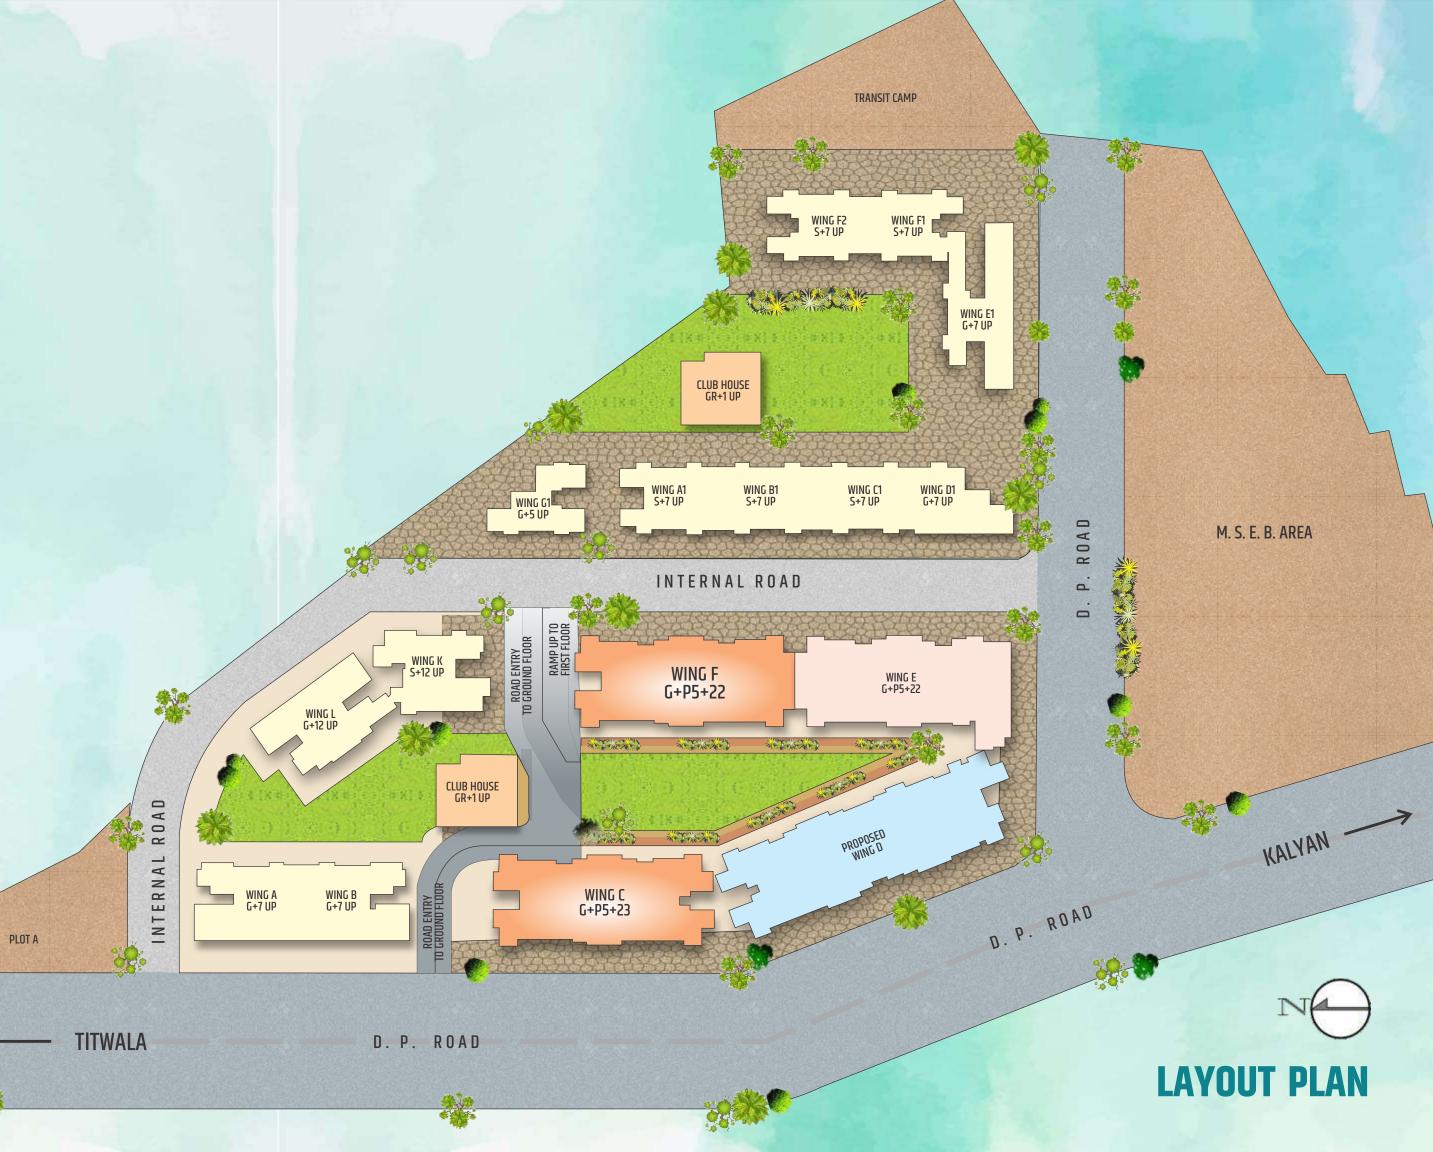

t TITWALA is a safe heaven on earth.

It will be a great experience for the first-time buyers

with all the exclusive benefits it offers.

It is providing you with every single amenity that

you've ever imagined.

PROJECT STANDS TALL WITH ITS 28 STOREYED BUILDINGS
COMPRISING OF SPACIOUS 1 BHK & 2 BHK FLATS
ALONG WITH FRONT SHOPS
AND RANGE OF COMMERCIAL / OFFICE UNITS.

A quality change is always welcome





## A home in the heart of nature.



Commercial Space



Spacious And Attractive Entrance Lobby



Cricket Turf



Multi-Purpose Court



Landscape Garden



Senior Citizen Area



Children's Play Area



Indoor Games



Jogging Track



Ample Car Parking



Aluminium Shuttering
Construction



Solar Electric



Homes for pure indulgence





A lifestyle that's unmatched in its class







Come. See. Possess.









1 BHK UNIT 2 BHK UNIT





## **RECONNECT WITH A NEW LIFE**

- Walkable 5 Minutes From Titwala Railway Station.
- 9 K.M. Train Distance & By Road Is 12 K.M. From Kalyan Railway Station
- Surrounding With Natures Mountain Beauty With Polution Free Area.
- Mumbai's One Of The Water Filteration Plant "Pisa Dam" Is 6 K.M.
  - Opposite Railway Power House.
  - Kalu River-Distance Of 2 K.M.
  - Shree Siddhivinayak Ganpati Temple-Titwala 3 K.M.
    - Mata Vaishno Devi And Vitthal Temple
    - Lake With Boating & Dharmashala.
  - 100 Year Old Gaondevi Mandir In Manda-west.
    - Khadavli River 11 K.M.
- Titwala Filtration Plant Garavali Pada Near To Siddhivinayak Mandir.
  - M.T.D.C. Quarter Resort.
- Ravindra High School & J. R. Collage / Vidya Mandir Shala / Sa