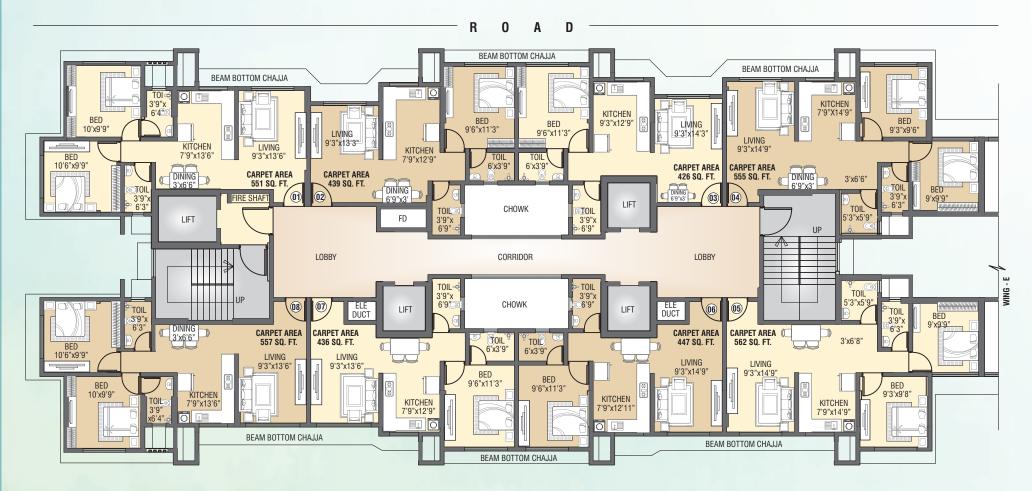

Beauty With Polution Free Area.
- Mumbai's One Of The Water Filteration Plant "Pisa Dam" Is 6 K.M.
  - Opposite Railway Power House.
  - Kalu River-Distance Of 2 K.M.
  - Shree Siddhivinayak Ganpati Temple-Titwala 3 K.M.
    - Mata Vaishno Devi And Vitthal Temple
    - Lake With Boating & Dharmashala.
  - 100 Year Old Gaondevi Mandir In Manda-west.
    - Khadavli River 11 K.M.
- Titwala Filtration Plant Garavali Pada Near To Siddhivinayak Mandir.
  - M.T.D.C. Quarter Resort.
- Ravindra High School & J. R. Collage / Vidya Mandir Shala / Sankuntala Vidyalaya.
- I. E. S. Ganesh Nagar Vidyalaya Newly Opened Train Ticket Reservation Counter.
  - Hospital Facility Shree Maha Ganpati Hospital
  - Frequent Train Facility (Everyday 76 Up & Down Local)



**Location Plan** 









## R O A D







PODIUM GARDEN