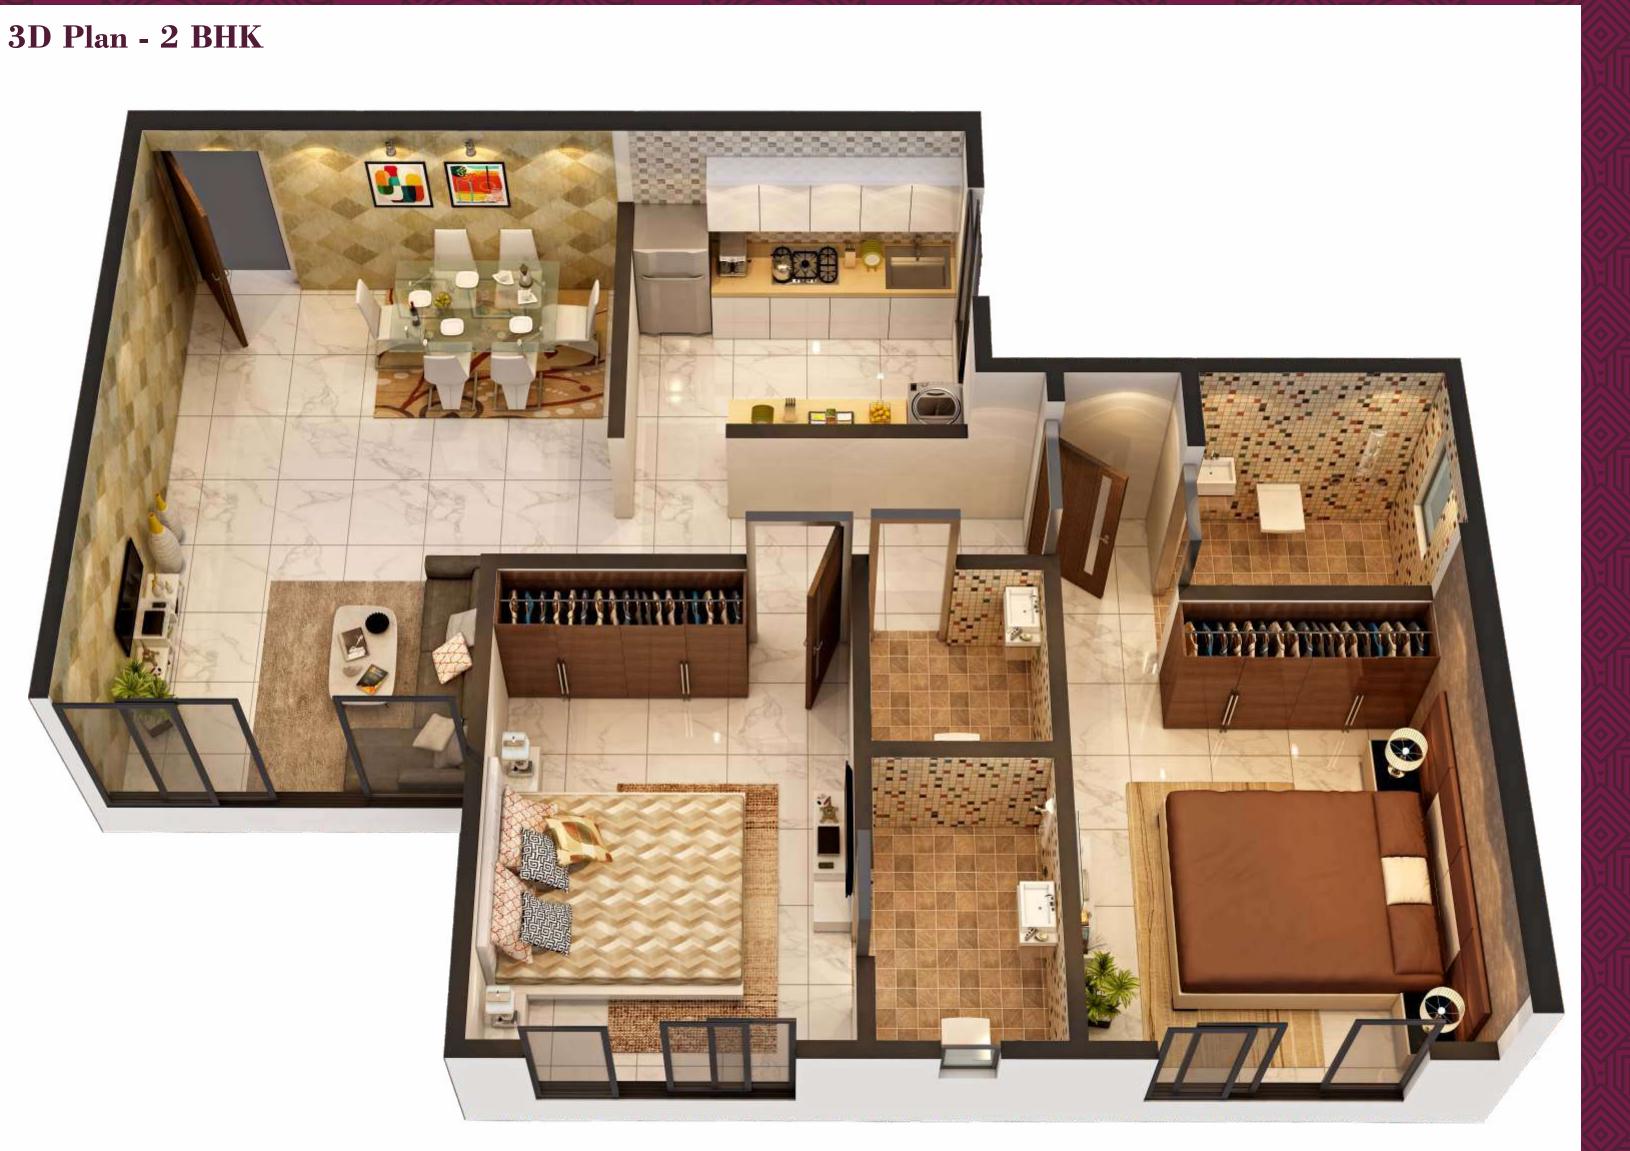

l spend a lifetime in your dream home, then why settle for just another? CHOOSE AMBAJI Apartment.

### **Podium Amenities**

There is also a quiet and peaceful Corner for grand-parents as well as a secure play area for children to







### **Spacious Living Room**

Swell with pride when your guests marvel at your thoughtfully designed, stylish & contemporary apartments.

Each residence at AMBAJI Apartment is planned to perfection with every detail, maximizing space, comfort and functionality. The open living & dining spaces are designed to make a style statement.





# **Floor Lobbies**

A sense of space and luxury begins just as you enter the aweinspiring Entrance Lobby. It delivers a stunning arrival experience. The spacious floor lobby welcomes you to your plush apartments.













### **3D Plan - 3 BHK**



### **1ST FLOOR PLAN**





### Area Statement

| FLAT NO. | RERA CARPET AREA<br>(SQ.FT.) | BALCONY AREA<br>(FT.) | TOTAL AREA<br>(SQ.FT.) |
|----------|------------------------------|-----------------------|------------------------|
| 101      | 687                          | -                     | 687                    |
| 102      | 796                          | -                     | 796                    |
| 103      | 450                          | -                     | 450                    |
| 104      | 591                          | -                     | 591                    |

# AMBAJI APARTMENT

# **FLOOR PLANS**







### **2ND FLOOR PLAN**

### **6TH FLOOR PLAN**







#### Area Statement

| FLAT NO. | RERA CARPET AREA<br>(SQ.FT.)