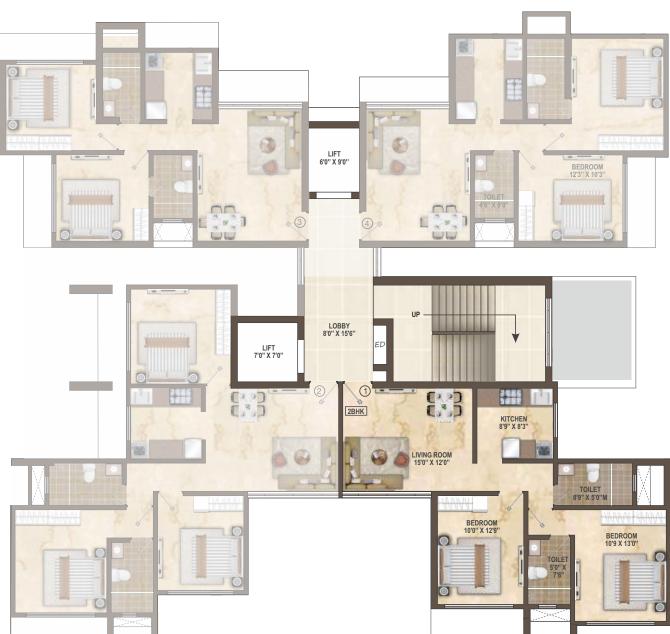

### **2ND FLOOR PLAN**

#### Area Statement

| FLAT NO. | RERA CARPET AREA<br>(SQ.FT.) | BALCONY AREA<br>(FT.) | TOTAL AREA<br>(SQ.FT.) |
|----------|------------------------------|-----------------------|------------------------|
| 201      | 687                          | ~                     | 687                    |
| 202      | 796                          | ~                     | 796                    |
| 203      | 450                          | -                     | 450                    |
| 204      | 591                          | ~                     | 591                    |