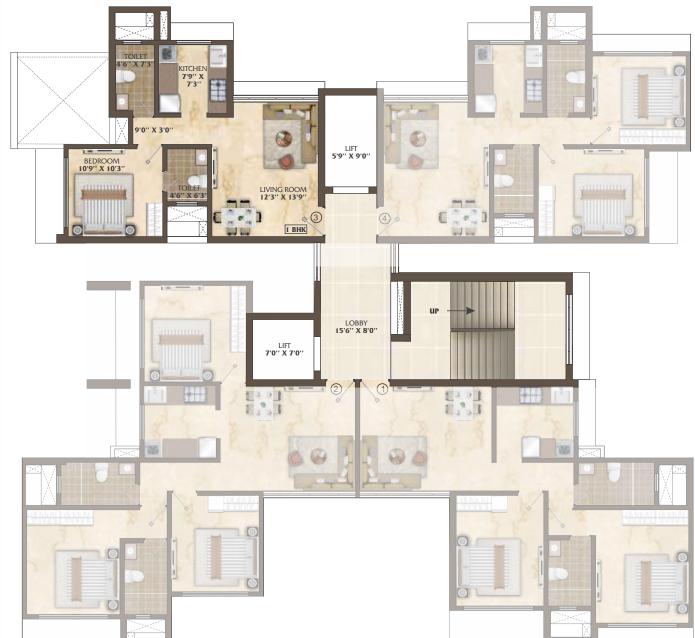

### **1ST FLOOR PLAN**

### Area Statement

| FLAT NO. | RERA CARPET AREA<br>(SQ.FT.) | BALCONY AREA<br>(FT.) | TOTAL AREA<br>(SQ.FT.) |
|----------|------------------------------|-----------------------|------------------------|
| 101      | 687                          | -                     | 687                    |
| 102      | 796                          | -                     | 796                    |
| 103      | 450                          | -                     | 450                    |
| 104      | 591                          | -                     | 591                    |