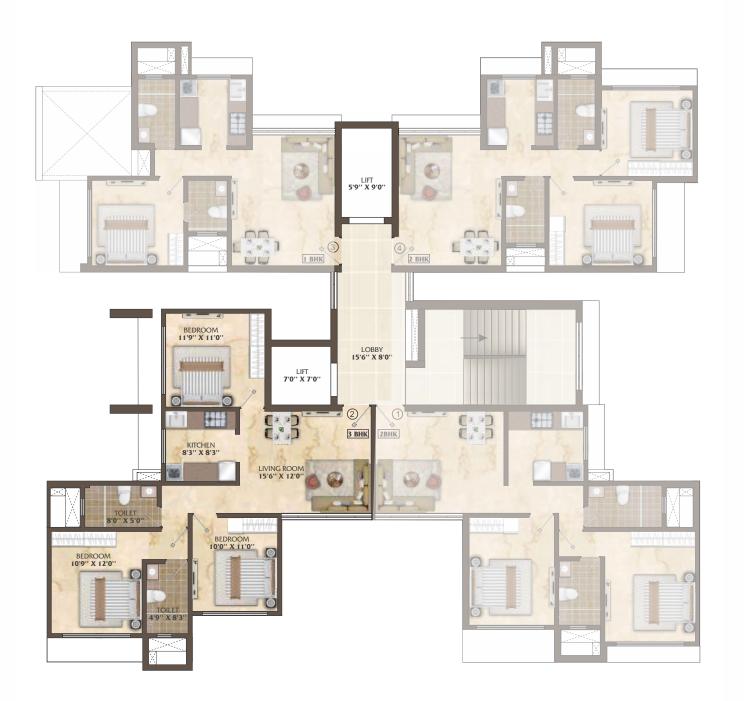

### **1ST FLOOR PLAN**

### Area Statement

| FLAT NO. | RERA CARPET AREA<br>(SQ.FT.) | BALCONY AREA<br>(FT.) | TOTAL AREA<br>(SQ.FT.) |
|----------|------------------------------|-----------------------|------------------------|
| 101      | 687                          | -                     | 687                    |
| 102      | 796                          | -                     | 796                    |
| 103      | 450                          | -                     | 450                    |
| 104      | 591                          | -                     | 591                    |