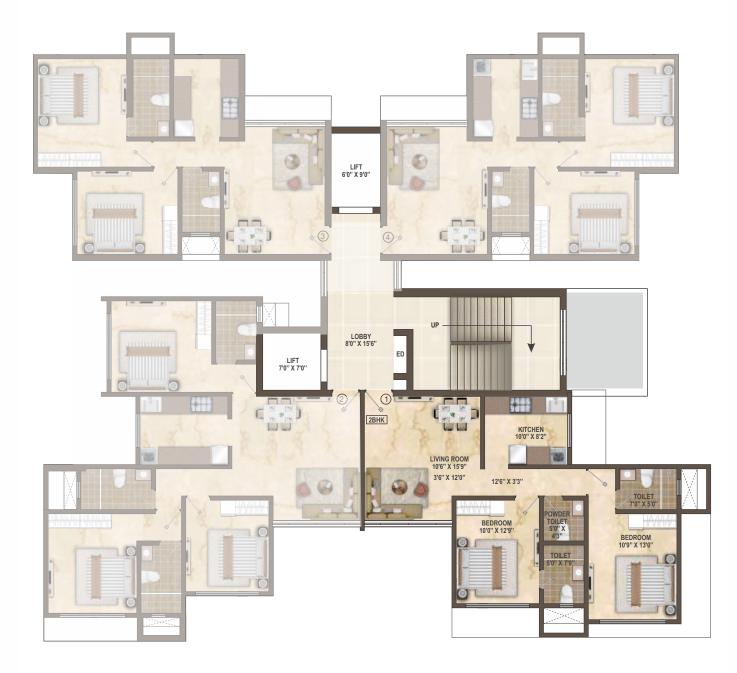

### **14TH TO 16TH FLOOR PLAN**

#### Area Statement

| FLAT NO.       | RERA CARPET AREA<br>(SQ.FT.) | BALCONY AREA<br>(FT.) | TOTAL AREA<br>(SQ.FT.) |
|----------------|------------------------------|-----------------------|------------------------|
| 1401-1501-1601 | 823                          | 52                    | 875                    |
| 1402-1502-1602 | 1090                         | 52                    | 1142                   |
| 1403-1503-1603 | 671                          | -                     | 671                    |
| 1404-1504-1604 | 671                          | -                     | 671                    |