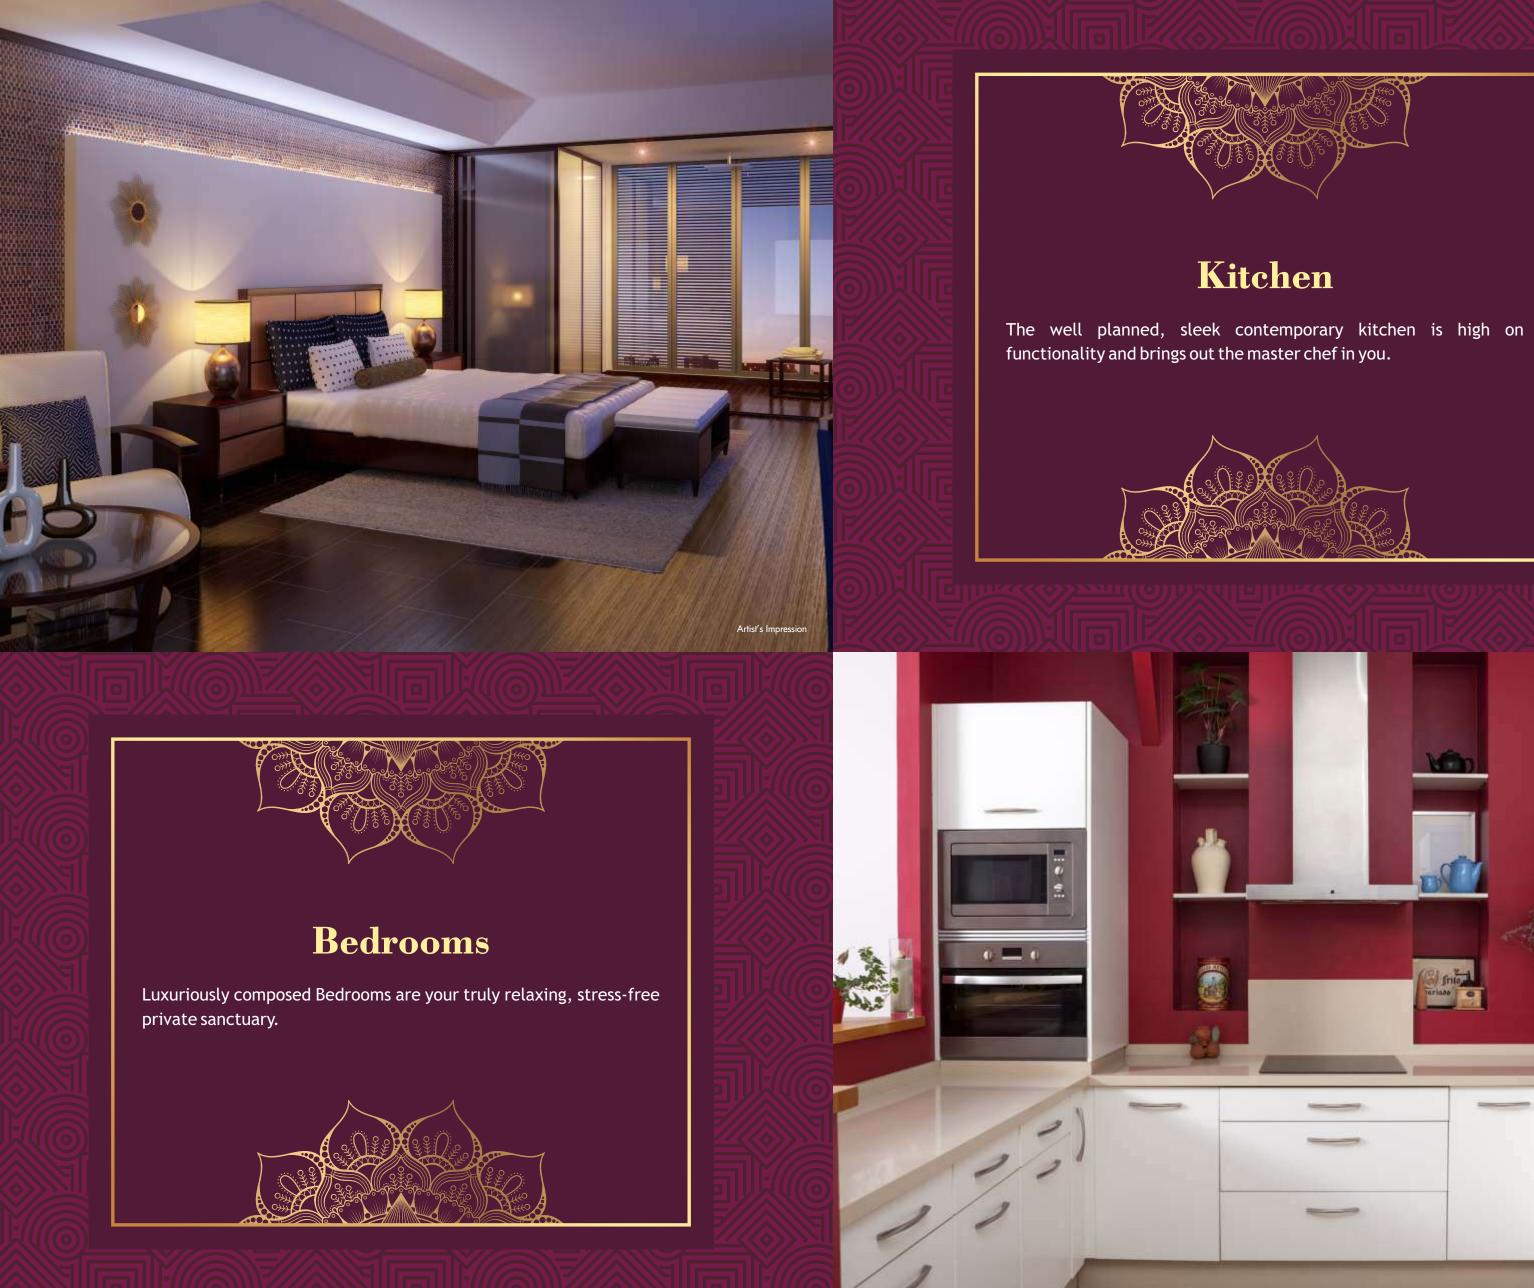

### **Spacious Living Room**

Swell with pride when your guests marvel at your thoughtfully designed, stylish & contemporary apartments.

Each residence at AMBAJI Apartment is planned to perfection with every detail, maximizing space, comfort and functionality. The open living & dining spaces are designed to make a style statement.