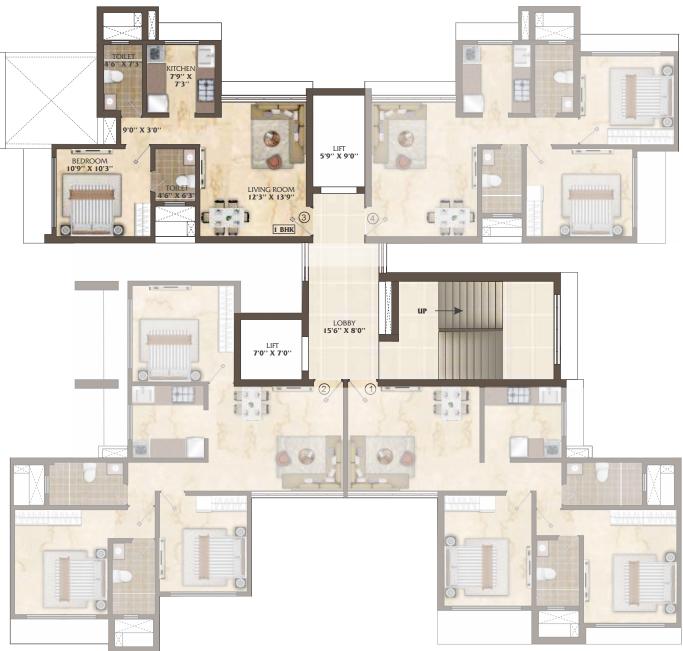

### **2ND FLOOR PLAN**

#### Area Statement

| FLAT NO. | RERA CARPET AREA<br>(SQ.FT.) | BALCONY AREA<br>(FT.) | TOTAL AREA<br>(SQ.FT.) |
|----------|------------------------------|-----------------------|------------------------|
| 201      | 687                          | ~                     | 687                    |
| 202      | 796                          | ~                     | 796                    |
| 203      | 450                          | -                     | 450                    |
| 204      | 591                          | ~                     | 591                    |