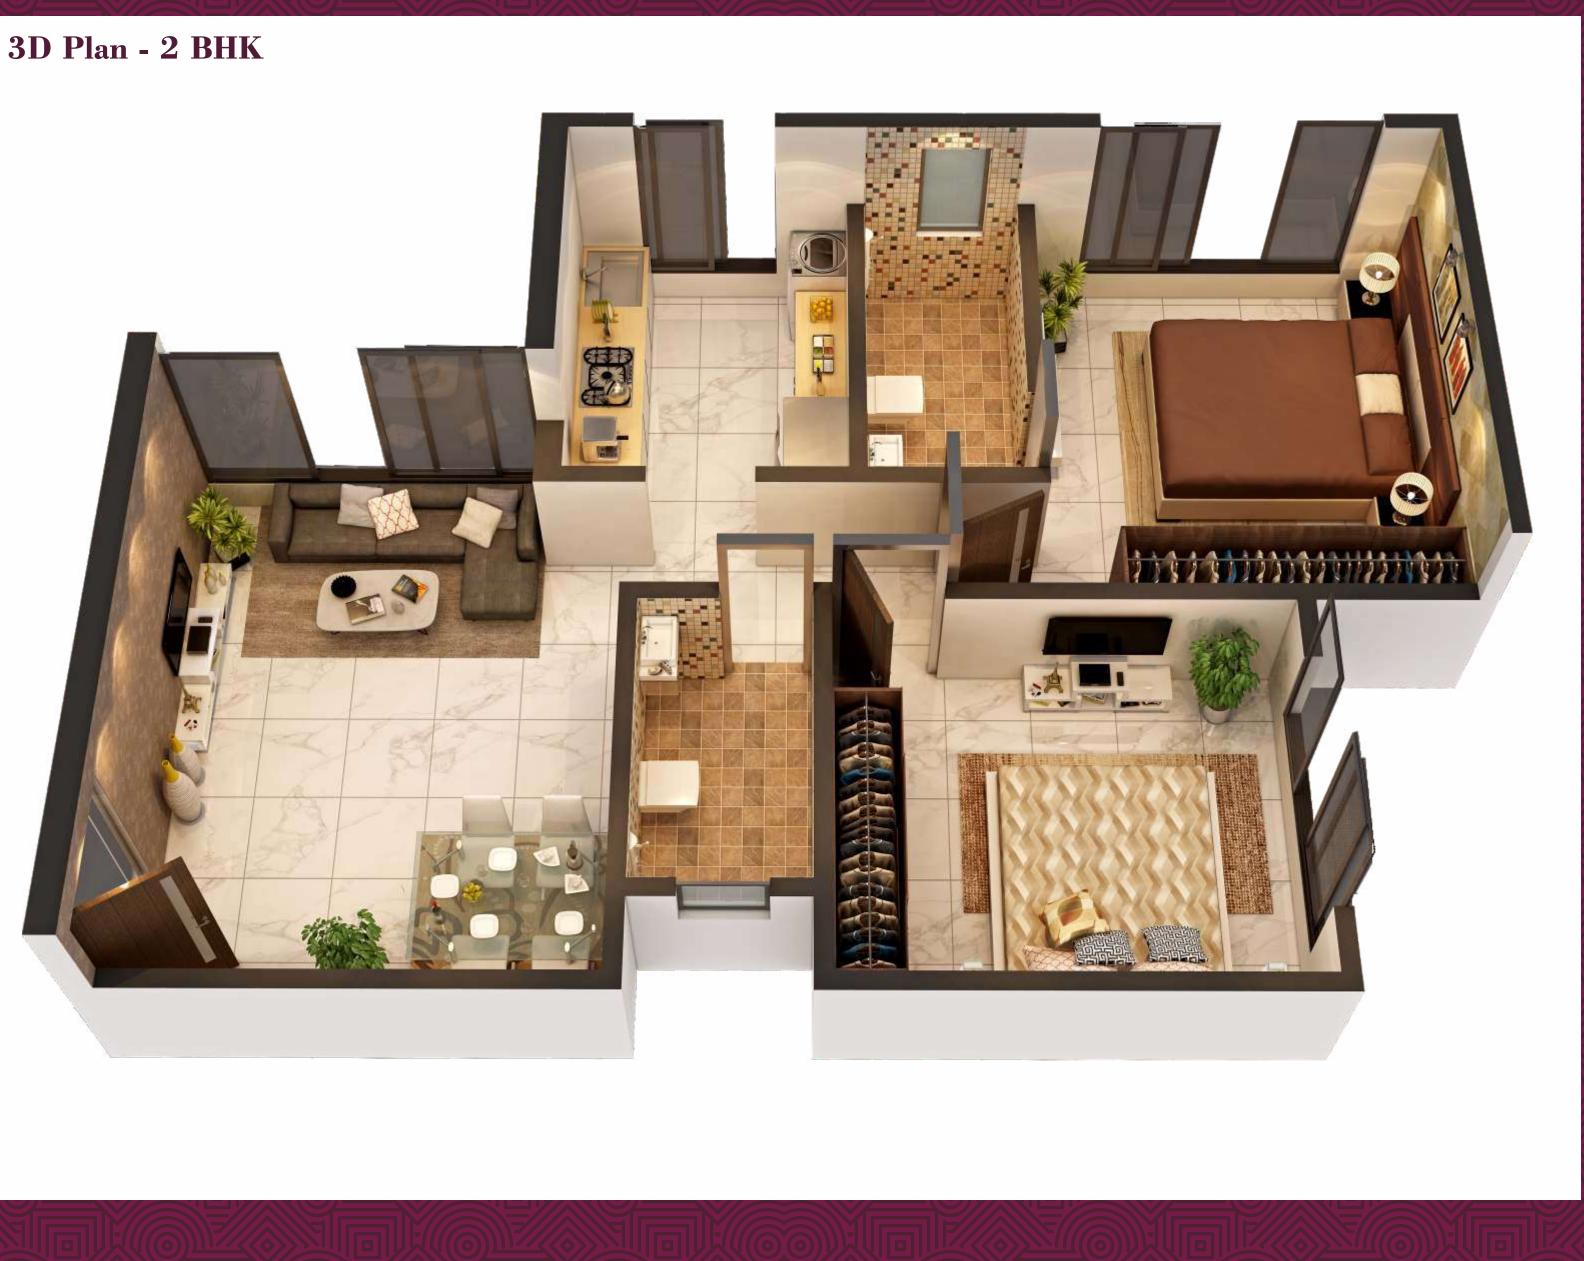

### **Spacious Living Room**

Swell with pride when your guests marvel at your thoughtfully designed, stylish & contemporary apartments.

Each residence at AMBAJI Apartment is planned to perfection with every detail, maximizing space, comfort and functionality. The open living & dining spaces are designed to make a style statement.

# **Floor Lobbies**

A sense of space and luxury begins just as you enter the aweinspiring Entrance Lobby. It delivers a stunning arrival experience. The spacious floor lobby welcomes you to your plush apartments.