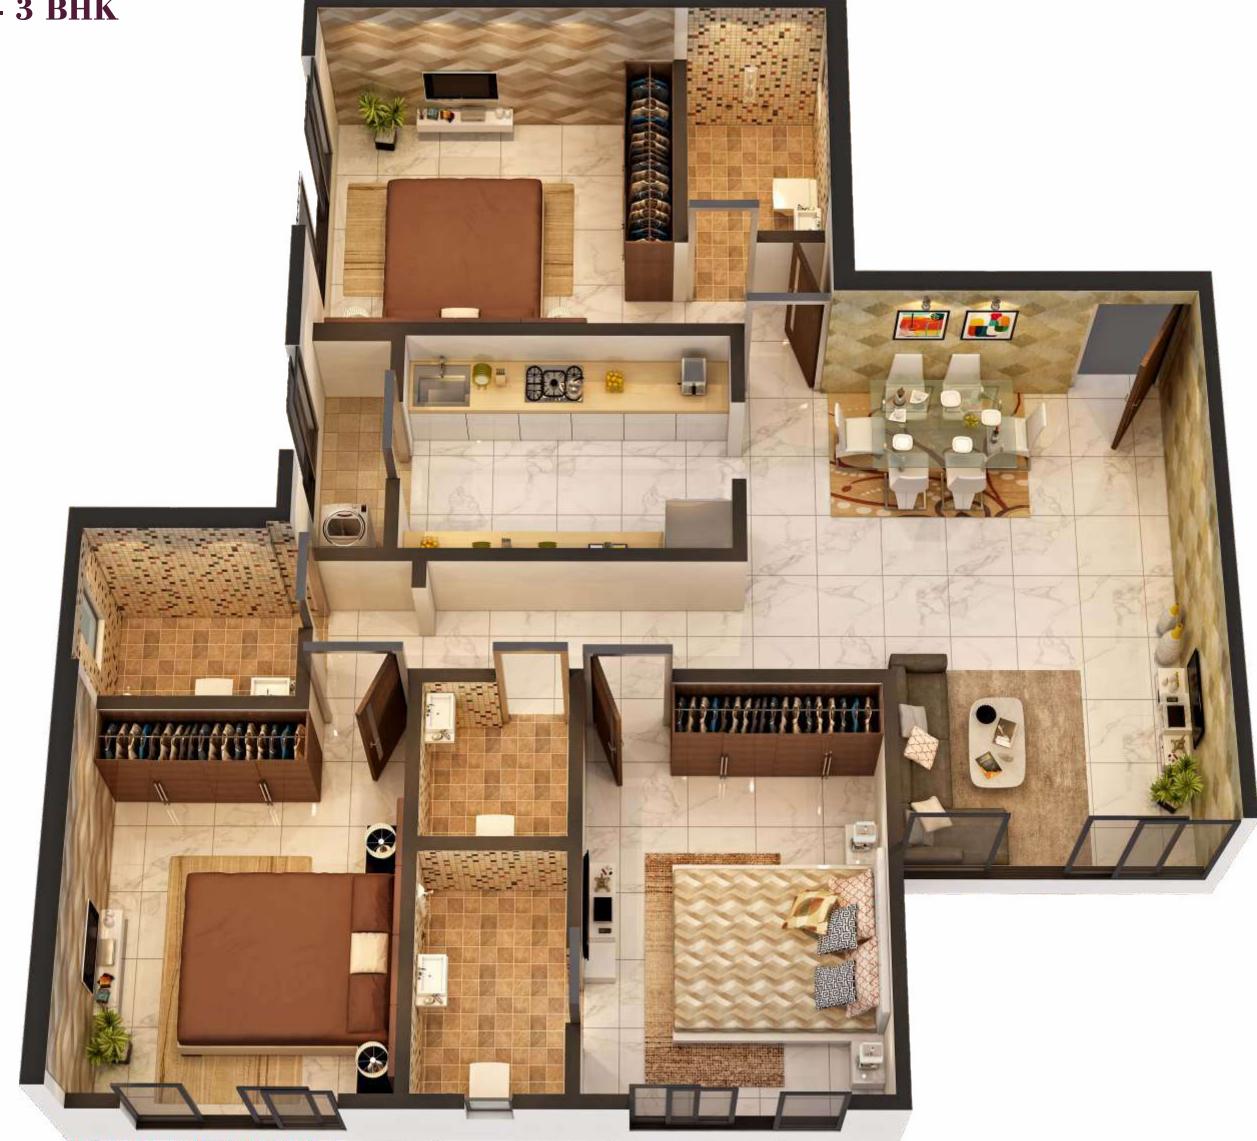

eam home, then why settle for just another? CHOOSE AMBAJI Apartment.

### **Podium Amenities**

There is also a quiet and peaceful Corner for grand-parents as well as a secure play area for children to







### **Spacious Living Room**

Swell with pride when your guests marvel at your thoughtfully designed, stylish & contemporary apartments.

Each residence at AMBAJI Apartment is planned to perfection with every detail, maximizing space, comfort and functionality. The open living & dining spaces are designed to make a style statement.





# **Floor Lobbies**

A sense of space and luxury begins just as you enter the aweinspiring Entrance Lobby. It delivers a stunning arrival experience. The spacious floor lobby welcomes you to your plush apartments.













### **3D Plan - 3 BHK**



### **1ST FLOOR PLAN**





### Area Statement

| FLAT NO. | RERA CARPET AREA<br>(SQ.FT.) | BALCONY AREA<br>(FT.) | TOTAL AREA<br>(SQ.FT.) |
|----------|------------------------------|-----------------------|------------------------|
| 101      | 687                          | -                     | 687                    |
| 102      | 796                          | -                     | 796                    |
| 103      | 450                          | -                     | 450                    |
| 104      | 591                          | -                     | 591                    |

# AMBAJI APARTMENT

# **FLOOR PLANS**







### **2ND FLOOR PLAN**

### **6TH FLOOR PLAN**







#### Area Statement

| FLAT NO. | RERA CARPET AREA<br>(SQ.FT.) | BALCONY AREA<br>(FT.) | TOT