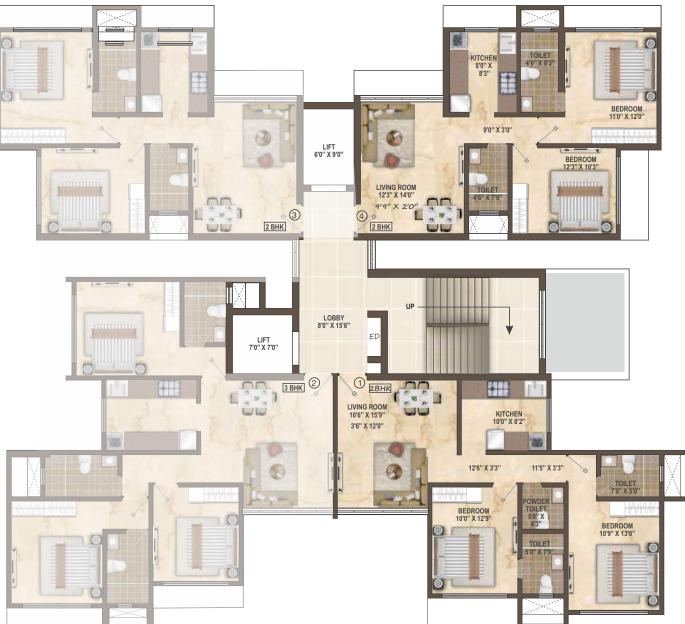

### **1ST FLOOR PLAN**

### Area Statement

| FLAT NO. | RERA CARPET AREA<br>(SQ.FT.) | BALCONY AREA<br>(FT.) | TOTAL AREA<br>(SQ.FT.) |
|----------|------------------------------|-----------------------|------------------------|
| 101      | 687                          | -                     | 687                    |
| 102      | 796                          | -                     | 796                    |
| 103      | 450                          | -                     | 450                    |
| 104      | 591                          | -                     | 591                    |