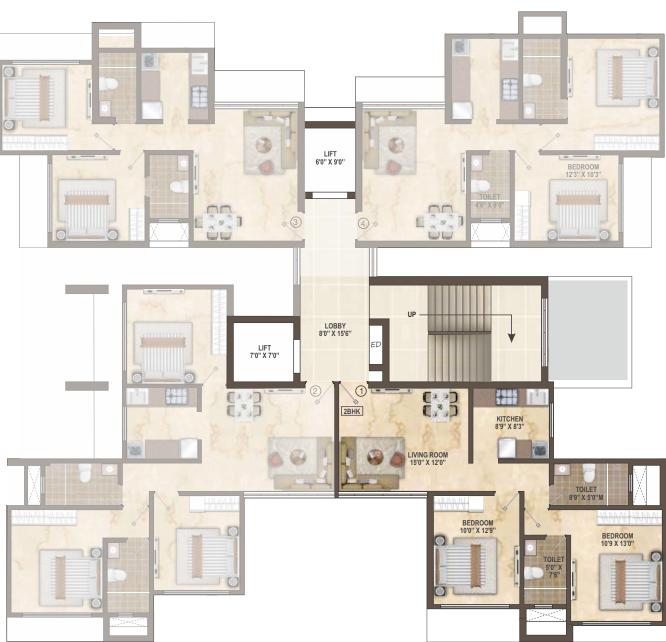

### **6TH FLOOR PLAN**

#### Area Statement

| FLAT NO. | RERA CARPET AREA<br>(SQ.FT.) | BALCONY AREA<br>(FT.) | TOTAL AREA<br>(SQ.FT.) |
|----------|------------------------------|-----------------------|------------------------|
| 601      | 687                          | -                     | 687                    |
| 602      | 796                          | -                     | 796                    |
| 603      | 619                          | -                     | 619                    |
| 604      | 655                          | -                     | 655                    |