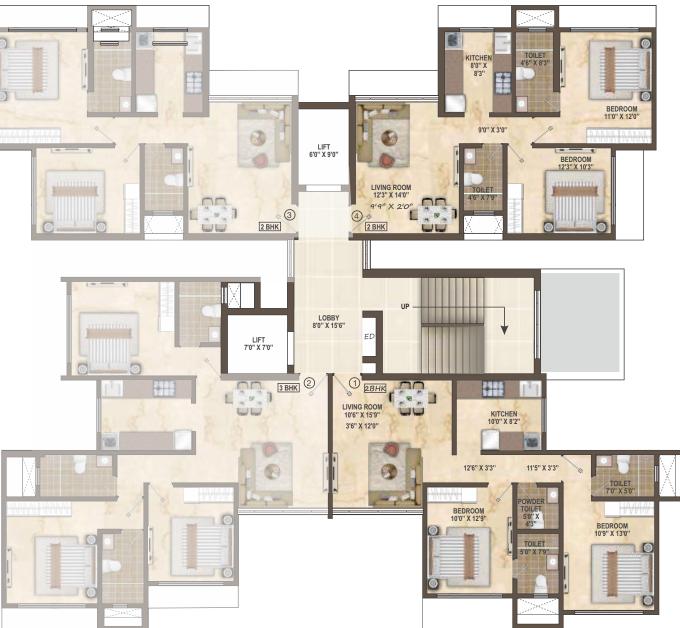

### **2ND FLOOR PLAN**

#### Area Statement

| FLAT NO. | RERA CARPET AREA<br>(SQ.FT.) | BALCONY AREA<br>(FT.) | TOTAL AREA<br>(SQ.FT.) |
|----------|------------------------------|-----------------------|------------------------|
| 201      | 687                          | ~                     | 687                    |
| 202      | 796                          | ~                     | 796                    |
| 203      | 450                          | -                     | 450                    |
| 204      | 591                          | ~                     | 591                    |