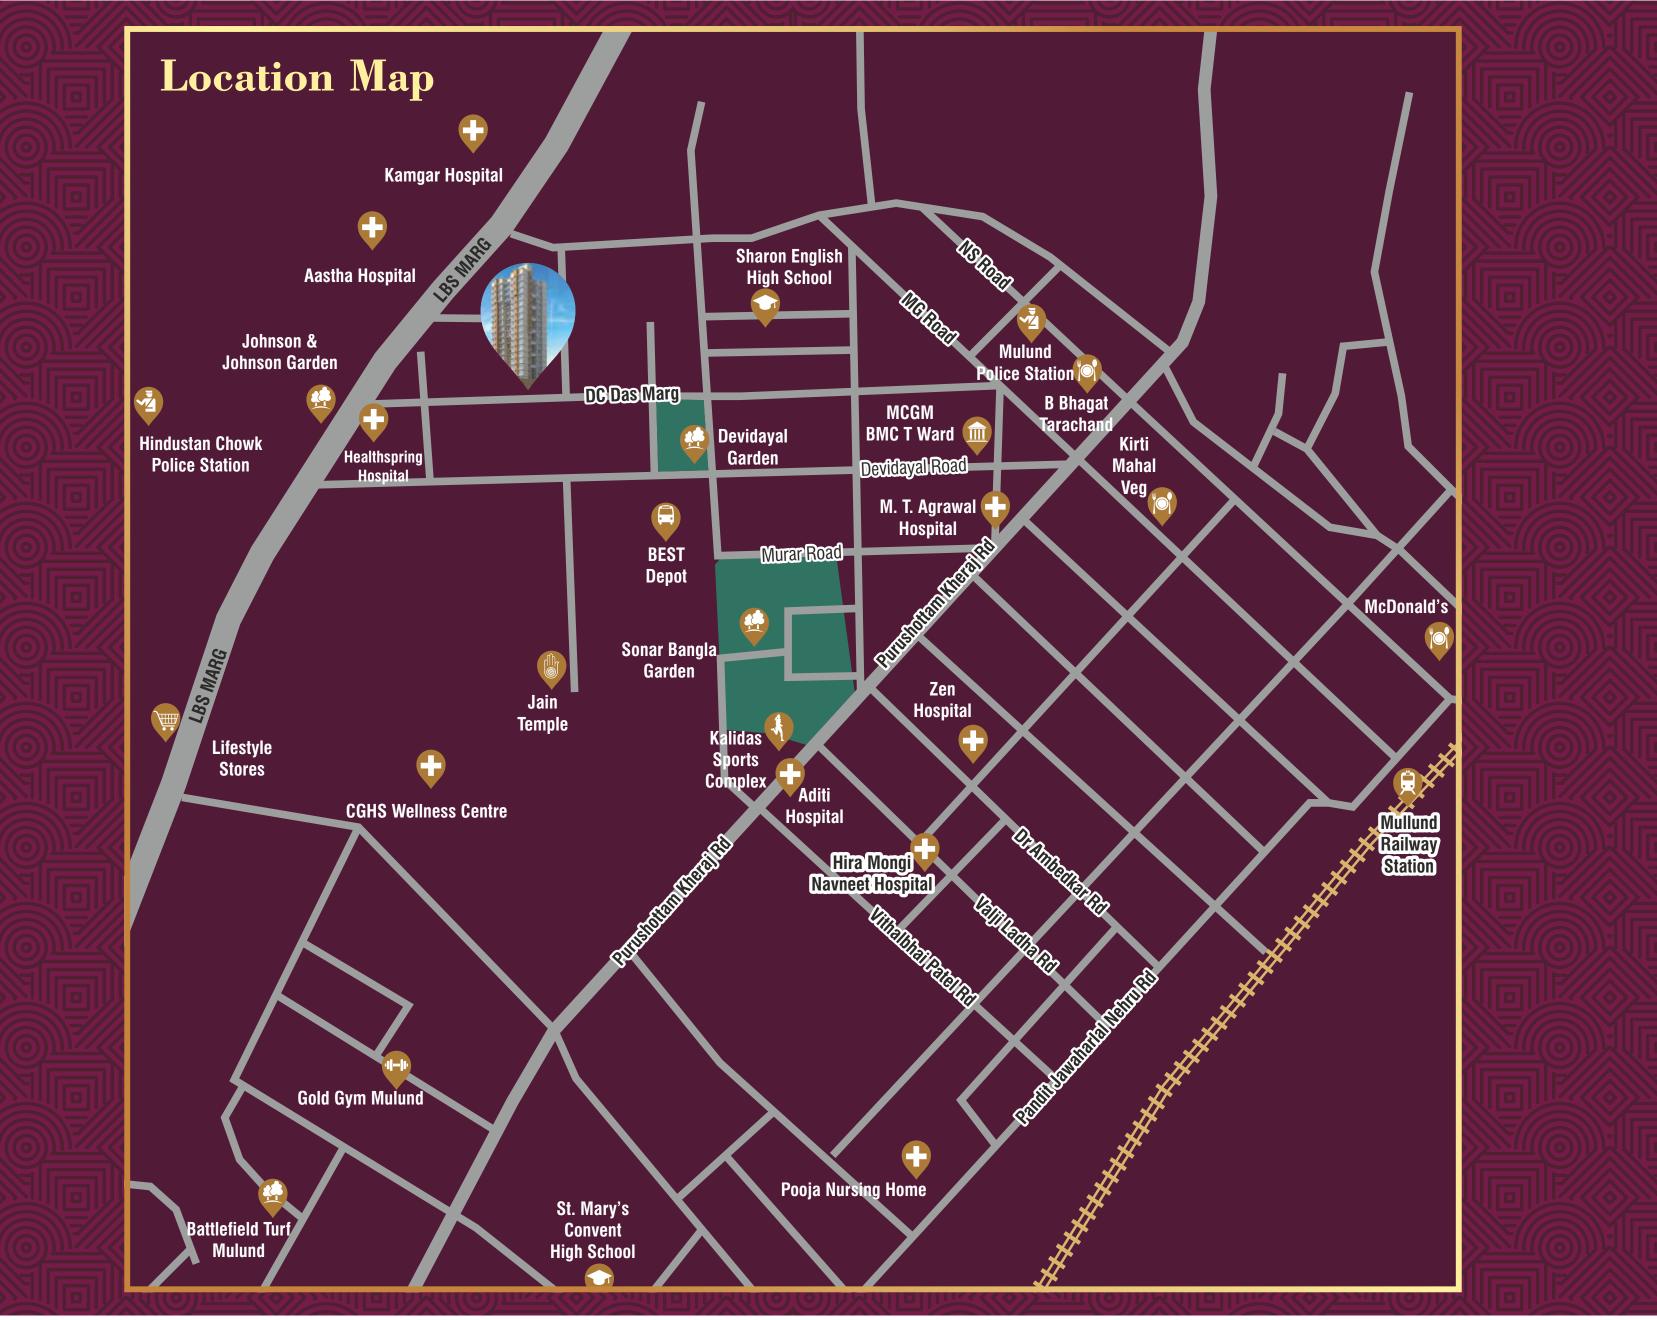

AMBAJI Apartment is nestled at Mulund West surrounded by a welldeveloped social infrastructure, 300 meters away from upcoming metro station reputed schools, colleges, hospitals, shopping malls and other recreational facilities.

Office Address: A-29, Patil Bhuvan, N.S.B. Road, Mulund West, Mumbai - 400 080. Site Address: Ambaji Apartment, D. C. Das Marg, Off. Devidayal Road, Mulund West, Mumbai - 400 080.