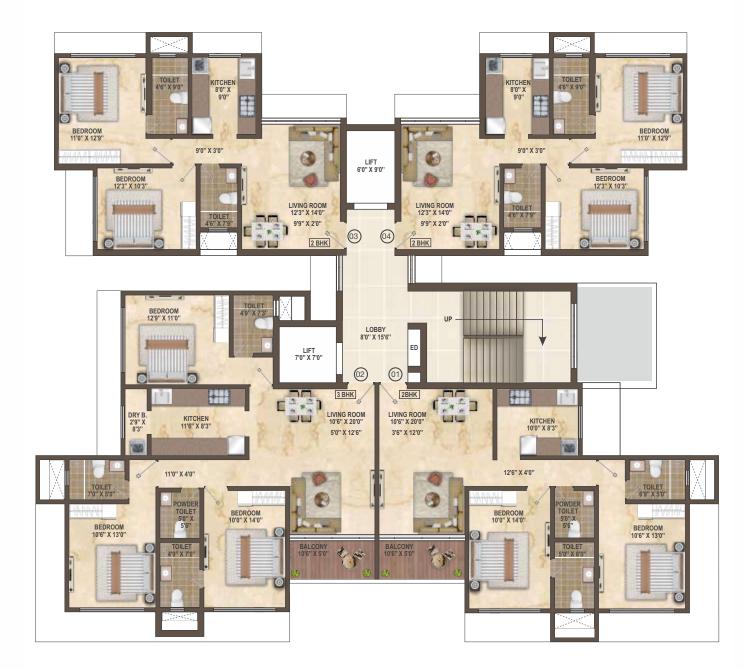

### **1ST FLOOR PLAN**

### **2ND FLOOR PLAN**

### **6TH FLOOR PLAN**

### **8TH & 9TH FLOOR PLAN**

### **10TH FLOOR PLAN**

### **11TH TO 13TH FLOOR PLAN**

### **14TH TO 16TH FLOOR PLAN**

### Area Statement

| FLAT NO. | RERA CARPET AREA<br>(SQ.FT.) | BALCONY AREA<br>(FT.) | TOTAL AREA<br>(SQ.FT.) |
|----------|------------------------------|-----------------------|------------------------|
| 101      | 687                          | -                     | 687                    |
| 102      | 796                          | -                     | 796                    |
| 103      | 450                          | -                     | 450                    |
| 104      | 591                          | -                     | 591                    |

#### Area Statement

| FLAT NO. | RERA CARPET AREA<br>(SQ.FT.) | BALCONY AREA<br>(FT.) | TOTAL AREA<br>(SQ.FT.) |
|----------|------------------------------|-----------------------|------------------------|
| 201      | 687                          | ~                     | 687                    |
| 202      | 796                          | ~                     | 796                    |
| 203      | 450                          | -                     | 450                    |
| 204      | 591                          | ~                     | 591                    |

#### Area Statement

| FLAT NO. | RERA CARPET AREA<br>(SQ.FT.) | BALCONY AREA<br>(FT.) | TOTAL AREA<br>(SQ.FT.) |
|----------|------------------------------|-----------------------|------------------------|
| 601      | 687                          | -                     | 687                    |
| 602      | 796                          | -                     | 796                    |
| 603      | 619                          | -                     | 619                    |
| 604      | 655                          | -                     | 655                    |

#### Area Statement

| FLAT NO. | RERA CARPET AREA<br>(SQ.FT.) | BALCONY AREA<br>(FT.) | TOTAL AREA<br>(SQ.FT.) |
|----------|------------------------------|-----------------------|------------------------|
| 801      | 750                          | -                     | 750                    |
| 802      | 939                          | _                     | 939                    |
| 803      | 655                          | _                     | 655                    |
| 804      | 655                          | _                     | 655                    |
| 901      | 750                          | _                     | 750                    |
| 902      | 939                          | _                     | 939                    |
| 903      | 655                          | _                     | 655                    |
| 904      | 655                          | _                     | 655                    |

#### Area Statement

| FLAT NO. | RERA CARPET AREA<br>(SQ.FT.) | BALCONY AREA<br>(FT.) | TOTAL AREA<br>(SQ.FT.) |
|----------|------------------------------|-----------------------|------------------------|
| 1001     | 750                          | -                     | 750                    |
| 1002     | 965                          | -                     | 965                    |
| 1003     | 655                          | _                     | 655                    |
| 1004     | 655                          | _                     | 655                    |

### Area Statement

| FLAT NO.          | RERA CARPET AREA<br>(SQ.FT.) | BALCONY AREA<br>(FT.) | TOTAL AREA<br>(SQ.FT.) |
|-------------------|------------------------------|-----------------------|------------------------|
| 1101, 1201 & 1301 | 759                          | -                     | 759                    |
| 1102, 1202 & 1302 | 1026                         | -                     | 1026                   |
| 1103, 1203 & 1303 | 671                          | -                     | 671                    |
| 1104, 1204 & 1304 | 671                          | _                     | 671                    |

#### Area Statement

| FLAT NO.       | RERA CARPET AREA<br>(SQ.FT.) | BALCONY AREA<br>(FT.) | TOTAL AREA<br>(SQ.FT.) |
|----------------|------------------------------|-----------------------|------------------------|
| 1401-1501-1601 | 823                          | 52                    | 875                    |
| 1402-1502-1602 | 1090                         | 52                    | 1142                   |
| 1403-1503-1603 | 671                          | -                     | 671                    |
| 1404-1504-1604 | 671                          | -                     | 671                    |