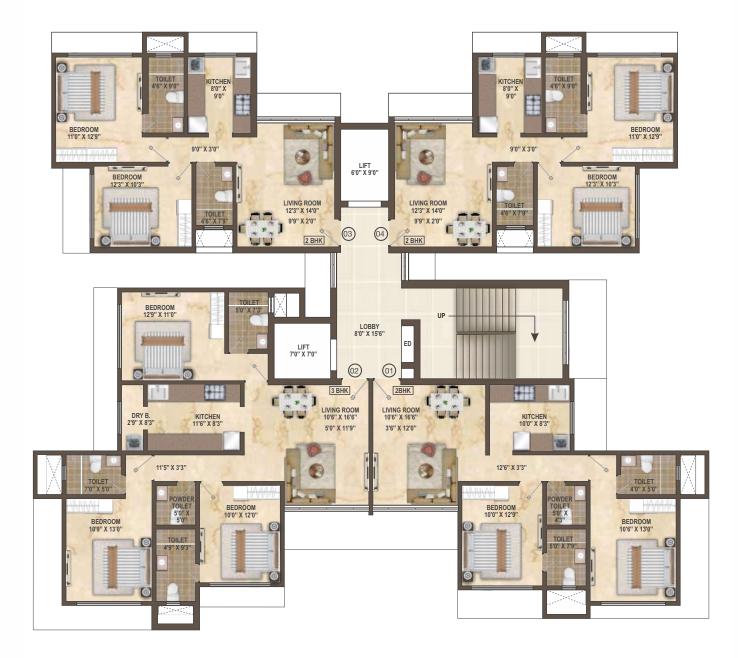

### **1ST FLOOR PLAN**

### **2ND FLOOR PLAN**

### **6TH FLOOR PLAN**

### **8TH & 9TH FLOOR PLAN**

### **10TH FLOOR PLAN**

### **11TH TO 13TH FLOOR PLAN**

### **14TH TO 16TH FLOOR PLAN**

### Area Statement

| FLAT NO. | RERA CARPET AREA<br>(SQ.FT.) | BALCONY AREA<br>(FT.) | TOTAL AREA<br>(SQ.FT.) |
|----------|------------------------------|-----------------------|------------------------|
| 101      | 687                          | -                     | 687                    |
| 102      | 796                          | -                     | 796                    |
| 103      | 450                          | -                     | 450                    |
| 104      | 591                          | -                     | 591                    |

#### Area Statement

| FLAT NO. | RERA CARPET AREA<br>(SQ.FT.) | BALCONY AREA<br>(FT.) | TOTAL AREA<br>(SQ.FT.) |
|----------|------------------------------|-----------------------|------------------------|
| 201      | 687                          | ~                     | 687                    |
| 202      | 796                          | ~                     | 796                    |
| 203      | 450                          | -                     | 450                    |
| 204      | 591                          | ~                     | 591                    |

#### Area Statement

| FLAT NO. | RERA CARPET AREA<br>(SQ.FT.) | BALCONY AREA<br>(FT.) | TOTAL AREA<br>(SQ.FT.) |
|----------|------------------------------|-----------------------|------------------------|
| 601      | 687                          | -                     | 687                    |
| 602      | 796                          | -                     | 796                    |
| 603      | 619                          | -                     | 619                    |
| 604      | 655                          | -                     | 655                    |

#### Area Statement

| FLAT NO. | RERA CARPET AREA<br>(SQ.FT.) | BALCONY AREA<br>(FT.) | TOTAL AREA<br>(SQ.FT.) |
|----------|------------------------------|-----------------------|------------------------|
| 801      | 750                          | -                     | 750                    |
| 802      | 939                          | _                     | 939                    |
| 803      | 655                          | _                     | 655                    |
| 804      | 655                          | _                     | 655                    |
| 901      | 750                          | _                     | 750                    |
| 902      | 939                          | _                     | 939                    |
| 903      | 655                          | _                     | 655                    |
| 904      | 655                          | _                     | 655                    |

#### Area Statement

| FLAT NO. | RERA CARPET AREA<br>(SQ.FT.) | BALCONY AREA<br>(FT.) | TOTAL AREA<br>(SQ.FT.) |
|----------|------------------------------|-----------------------|------------------------|
| 1001     | 750                          | -                     | 750                    |
| 1002     | 965                          | -                     | 965                    |
| 1003     | 655                          | _                     | 655                    |
| 1004     | 655                          | _                     | 655                    |

### Area Statement

| FLAT NO.          | RERA CARPET AREA<br>(SQ.FT.) | BALCONY AREA<br>(FT.) | TOTAL AREA<br>(SQ.FT.) |
|-------------------|------------------------------|-----------------------|------------------------|
| 1101, 1201 & 1301 | 759                          | -                     | 759                    |
| 1102, 1202 & 1302 | 1026                         | -                     | 1026                   |
| 1103, 1203 & 1303 | 671                          | -                     | 671                    |
| 1104, 1204 & 1304 | 671                          | _                     | 671                    |

#### Area Statement

| FLAT NO.       | RERA CARPET AREA<br>(SQ.FT.) | BALCONY AREA<br>(FT.) | TOTAL AREA<br>(SQ.FT.) |
|----------------|------------------------------|-----------------------|------------------------|
| 1401-1501-1601 | 823                          | 52                    | 875                    |
| 1402-1502-1602 | 1090                         | 52                    | 1142                   |
| 1403-1503-1603 | 671                          | -                     | 671                    |
| 1404-1504-1604 | 671                          | -                     | 671                    |